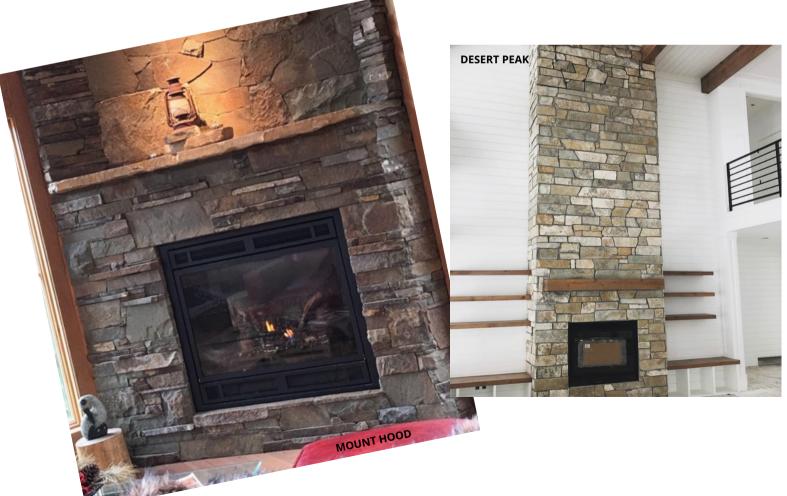

STILL WATER LIMESTONE

**TETON** 

**COLDWATER GRAY** 

**DESERT PEAK** 

**HUDSON BAY** 

**CUMBERLAND SQUARES AND RECTANGLES** 

### **MOUNT HOOD**

**COLDWATER GRAY PAVER** 

**MOUNT HOOD** 