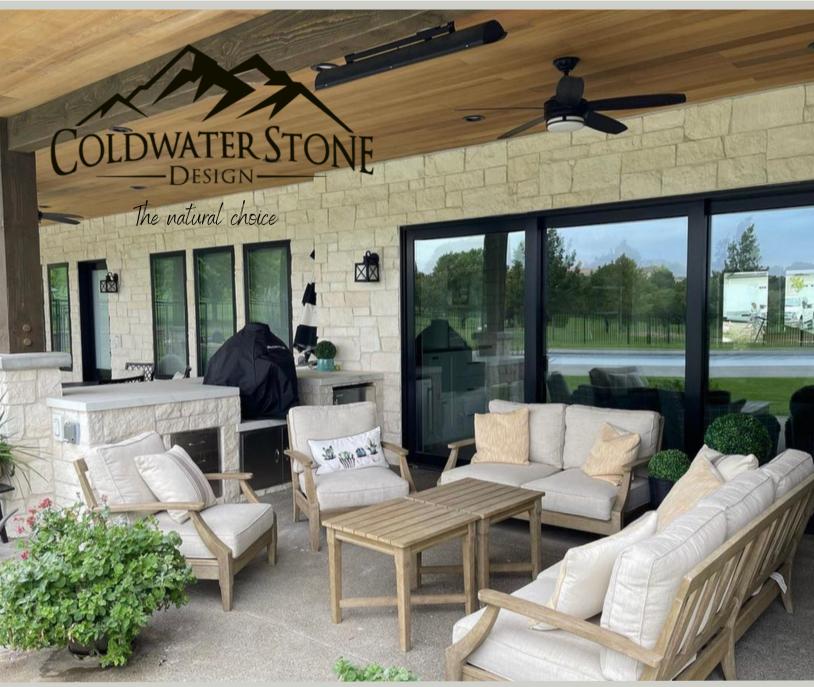

### **COLDWATER SPECIALIZES IN BACK YARD HARDSCAPE.**

LET'S GIVE YOUR NEIGHBORS SOMETHING TO TALK ABOUT.

**COLDWATER CAPS** 

**CUMBERLAND HEARTHS** 

INDIANA LIMESTONE 21/4" High X3" DeepX 4' Long

**INDIANA LIMESTONE HEARTH** 