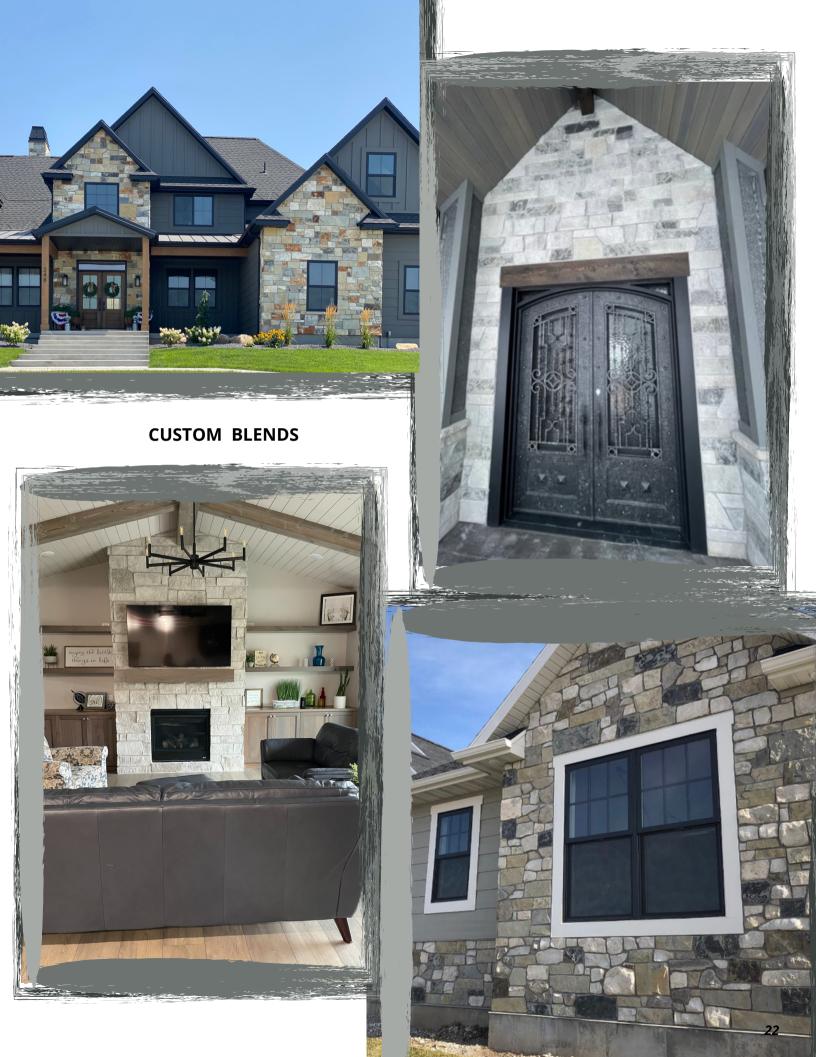

### **COLDWATER SPECIALIZES IN BACK YARD HARDSCAPE.**

LET'S GIVE YOUR NEIGHBORS SOMETHING TO TALK ABOUT.

**COLDWATER CAPS** 

**CUMBERLAND HEARTHS** 

INDIANA LIMESTONE 21/4" High X3" DeepX 4' Long

**INDIANA LIMESTONE HEARTH** 