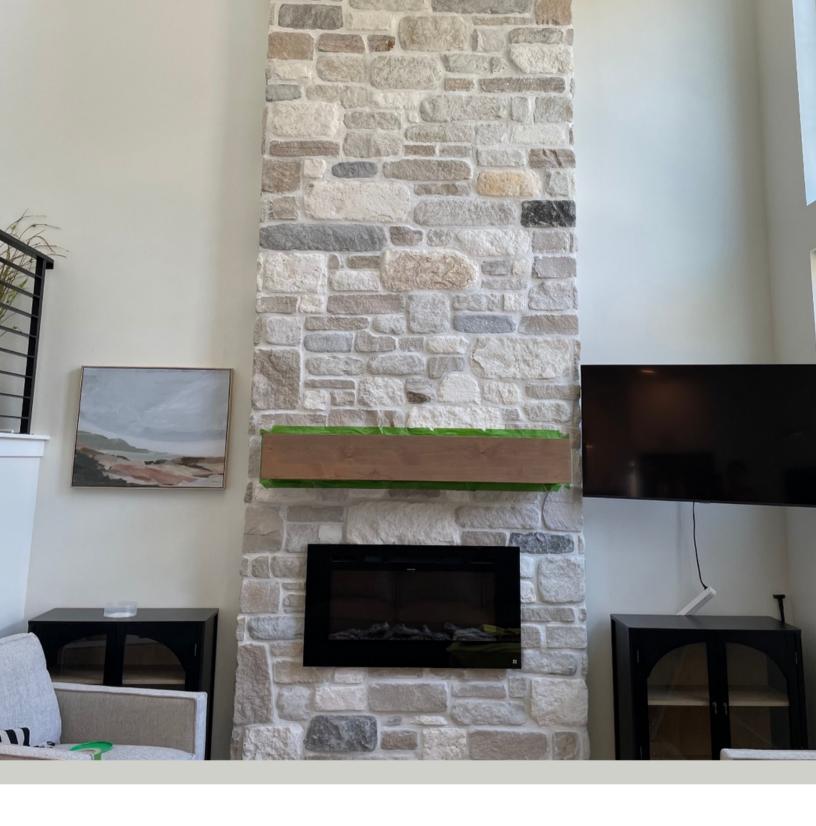

### **COLDWATER SPECIALIZES IN BACK YARD HARDSCAPE.**

LET'S GIVE YOUR NEIGHBORS SOMETHING TO TALK ABOUT.

**COLDWATER CAPS** 

**CUMBERLAND HEARTHS** 

INDIANA LIMESTONE 21/4" High X3" DeepX 4' Long

**INDIANA LIMESTONE HEARTH** 